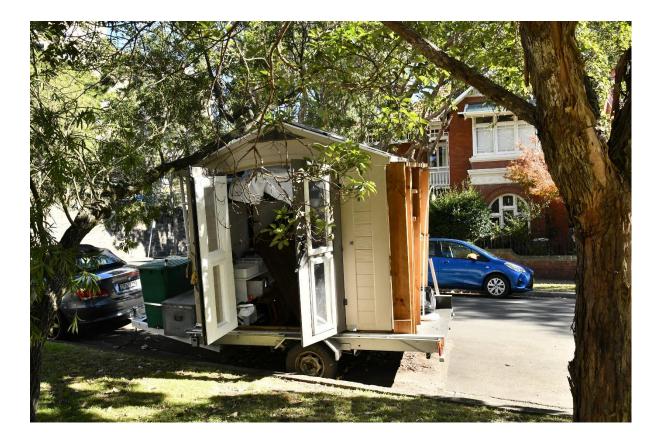

Image from 14<sup>th</sup> June 2021, showing the trailer shed which has been allegedly broken into and is displaying its contents to the world.

- 1. A bed
- 2. Small kitchen

All you need to set up house in the middle of Darling Point at zero cost. All made permanently secure by obsolete parking regulations.