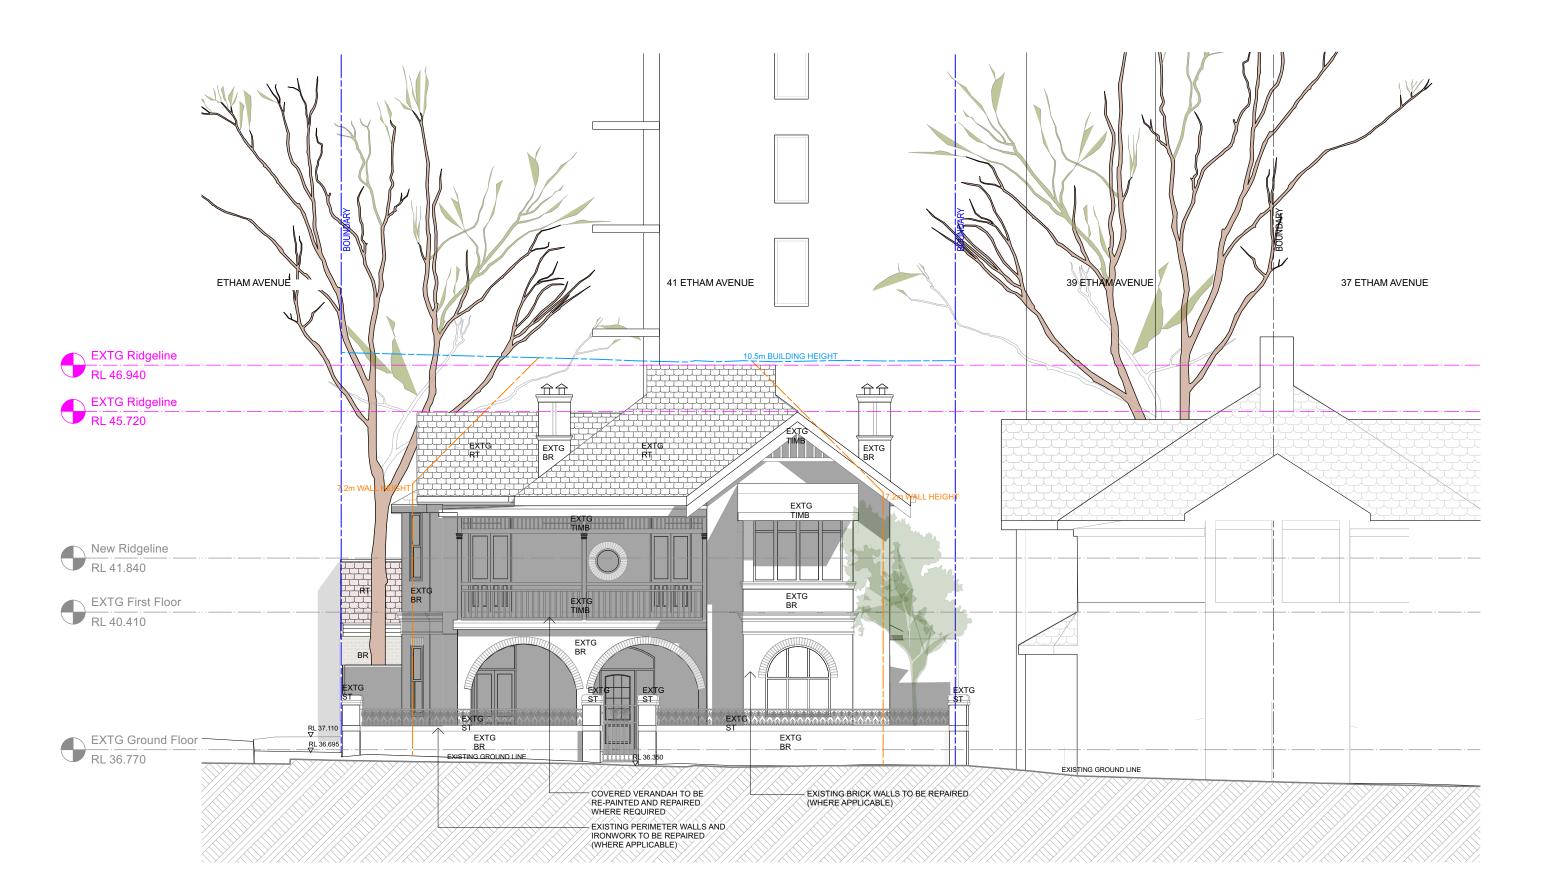

| B<br>A                 | 22/6/22 ISSUE TO COURT<br>15/9/21 DA SUBMISSION |        |             |            |        |        |            |           |     |  |
|------------------------|-------------------------------------------------|--------|-------------|------------|--------|--------|------------|-----------|-----|--|
| ISSUE                  | DATE                                            |        | REVISION    |            |        |        |            |           |     |  |
| Etham Avenue Residence |                                                 |        |             |            |        |        |            | PROJECT # | LED |  |
| CLIENT                 | Jacinta & David Lidbetter                       |        |             |            |        | DATE # | 02/09/2021 | DWG #     |     |  |
|                        | Jacinia & Daviu Liubellei                       |        |             |            |        |        | 1:100 @ A3 | DA05      |     |  |
| DWG                    | Proposed East Elevation                         |        |             | <b>~ ~</b> |        | DRAWN  | JM         |           | A03 |  |
|                        | Propose                                         | u ⊏a   | st Elevatio | on         |        | CHKD   | RW         | REVISION  | В   |  |
|                        | 10 100 W                                        | illiom | Street Sud  |            | N 2000 |        |            |           |     |  |