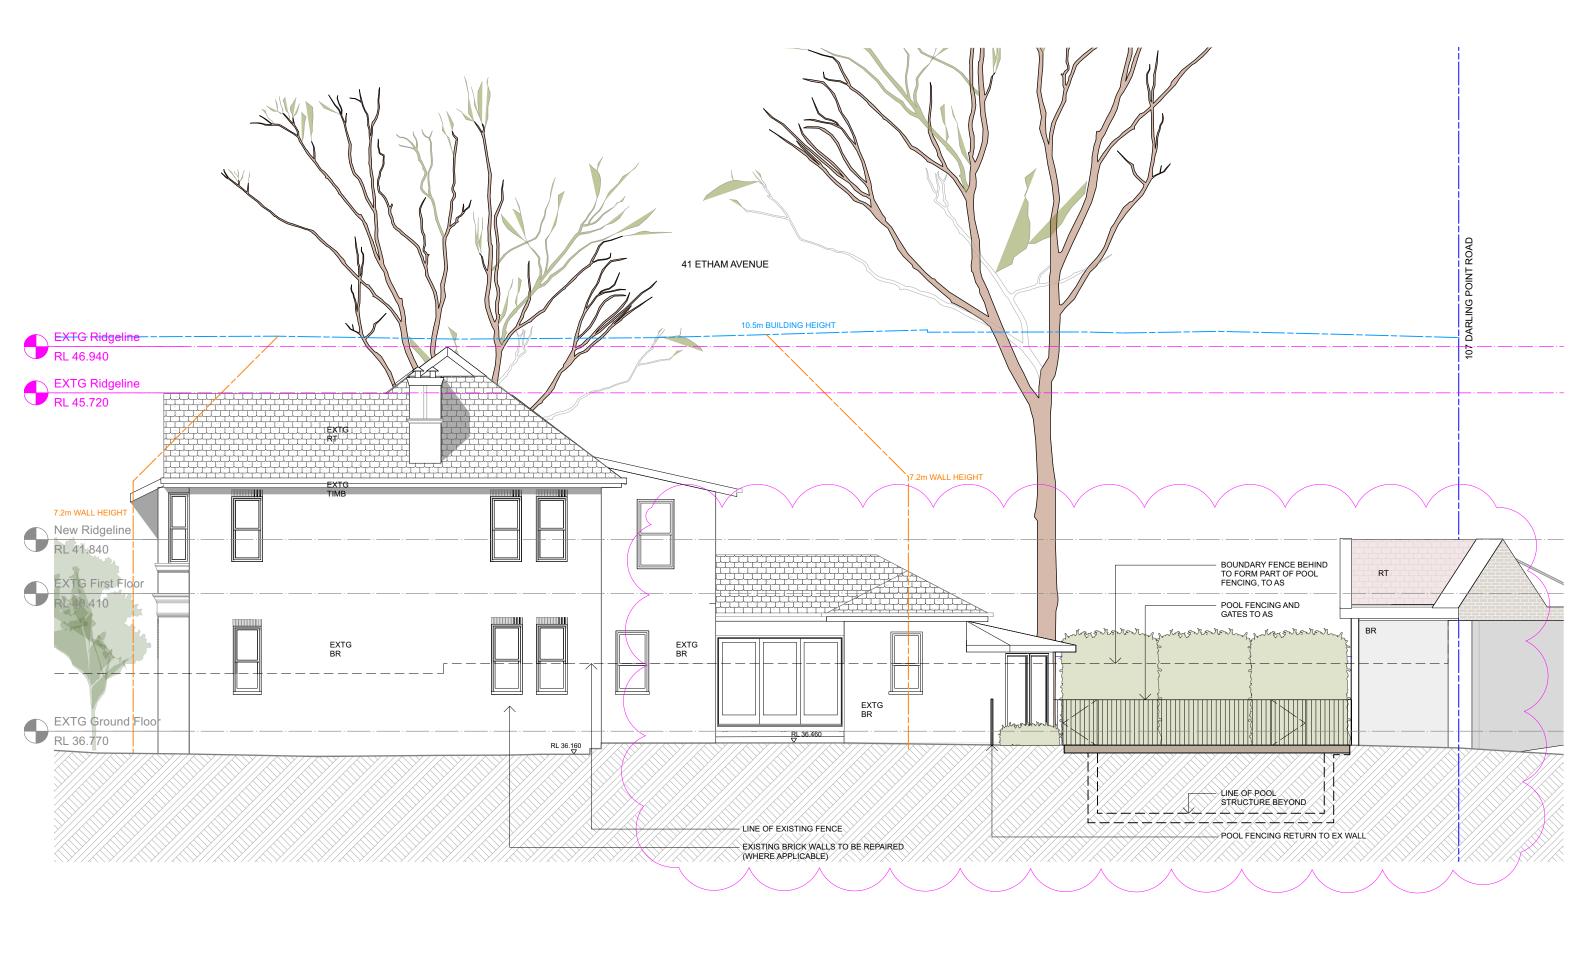

DO NOT SCALE DRAWINGS.
CHECK ALL DIMENSIONS AND LEVELS ON SITE.
REPORT DISCREPANCIES TO ARCHITECT PRIOR TO COMMENCING WORK.
COPYRIGHT FOR THIS DESIGN RESIDES WITH THE ARCHITECTS.

| 3       |                           |           | JE TO COURT<br>SUBMISSION |      |            |          |     |
|---------|---------------------------|-----------|---------------------------|------|------------|----------|-----|
| SSUE    |                           | DATE      | REVISION                  |      |            |          |     |
| PROJECT | Etham Avenue Residence    |           |                           |      |            |          | ED  |
| CLIENT  | Jacinta & David Lidhetter |           |                           |      | DWG #      |          |     |
|         |                           |           |                           |      | 1:100 @ A3 | וח ו     | 804 |
| OWG     | Proposed North Elevation  |           |                           |      | JM         | _ D/     | 100 |
|         | FIC                       | pposed in | ortii Elevation           | CHKD | RW         | REVISION | В   |
|         |                           | 400 14    | 0:                        |      |            |          |     |