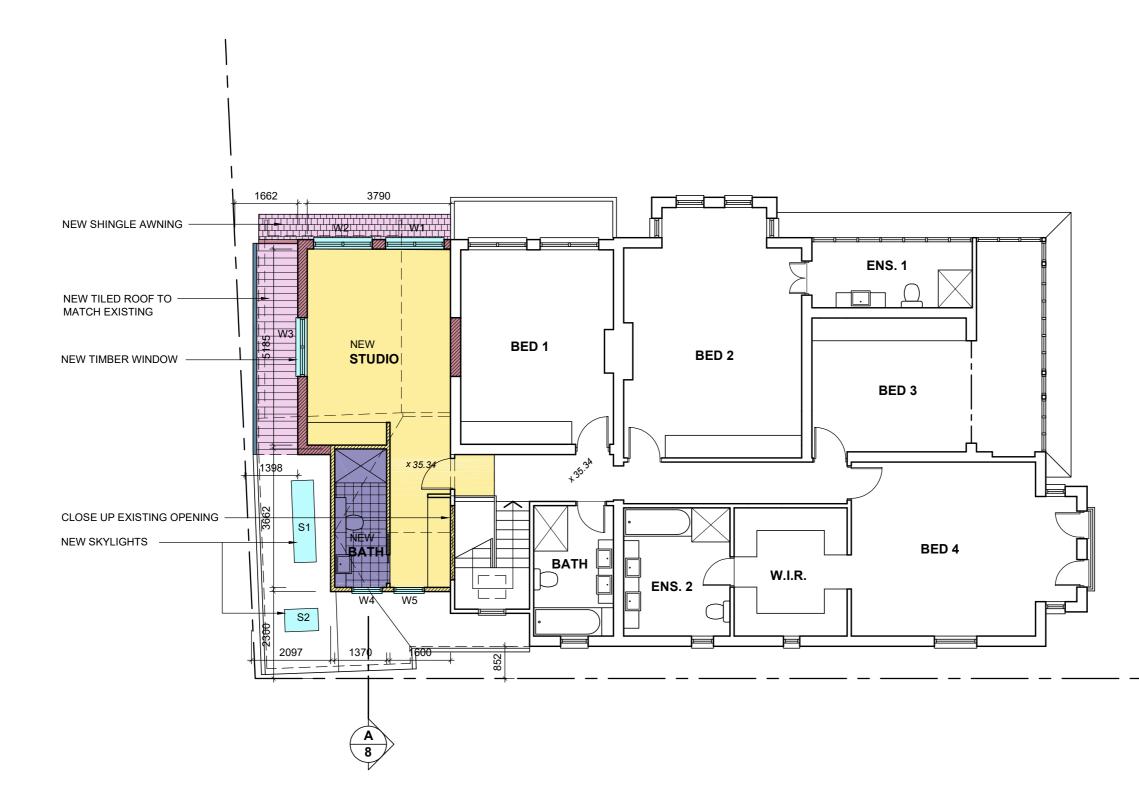

| Owner:      | Project Address:                                                                 | Drawing Title:   | Consultant:                                                                                                                                | Job No:             | Issue: | Date: | Amendment Description: | Drawing No: |
|-------------|----------------------------------------------------------------------------------|------------------|--------------------------------------------------------------------------------------------------------------------------------------------|---------------------|--------|-------|------------------------|-------------|
| Nina MURRAY | 3 ETHAM AVENUE DARLING POINT<br>ALTERATIONS & ADDITIONS<br>TO EXISTING RESIDENCE | FIRST FLOOR PLAN | VIENNA DESIGN PTY. LTD.<br>SUITE 602 NO. 37 BLIGH ST. SYDNEY 2000<br>Email: studio@viennadesign.com.au<br>Website: www.viennadesign.com.au | A21761 Scale: 1:100 | A      | JUN22 | DA ISSUE               | DA05        |