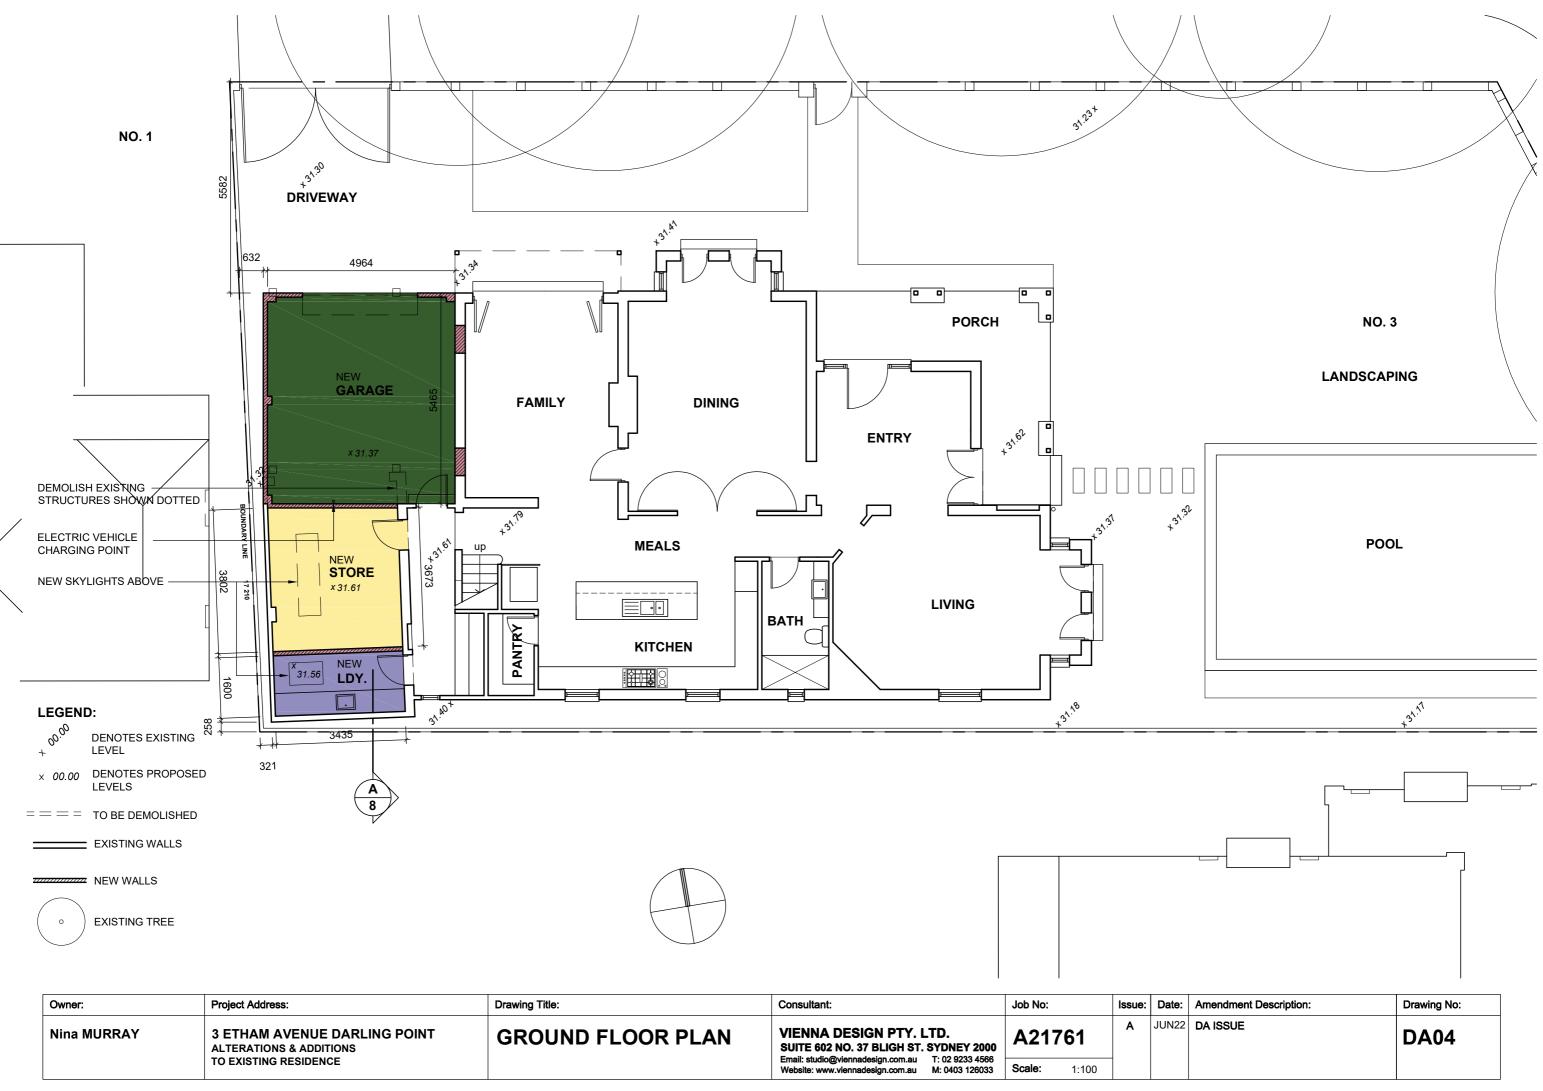

| Owner:      | Project Address:                                                                 | Drawing Title:    | Drawing Title: Consultant: Jo                                                                                                              |                        |   |       |  |  |
|-------------|----------------------------------------------------------------------------------|-------------------|--------------------------------------------------------------------------------------------------------------------------------------------|------------------------|---|-------|--|--|
| Nina MURRAY | 3 ETHAM AVENUE DARLING POINT<br>ALTERATIONS & ADDITIONS<br>TO EXISTING RESIDENCE | GROUND FLOOR PLAN | VIENNA DESIGN PTY. LTD.<br>SUITE 602 NO. 37 BLIGH ST. SYDNEY 2000<br>Email: studio@viennadesign.com.au<br>Website: www.viennadesign.com.au | A21761<br>Scale: 1:100 | A | JUN22 |  |  |

| LEGENI  | D:                         |
|---------|----------------------------|
| + 00.00 | DENOTES EXISTING<br>LEVEL  |
| × 00.00 | DENOTES PROPOSED<br>LEVELS |
| ====    | TO BE DEMOLISHED           |
|         | EXISTING WALLS             |
|         |                            |

NEW WALLS

77