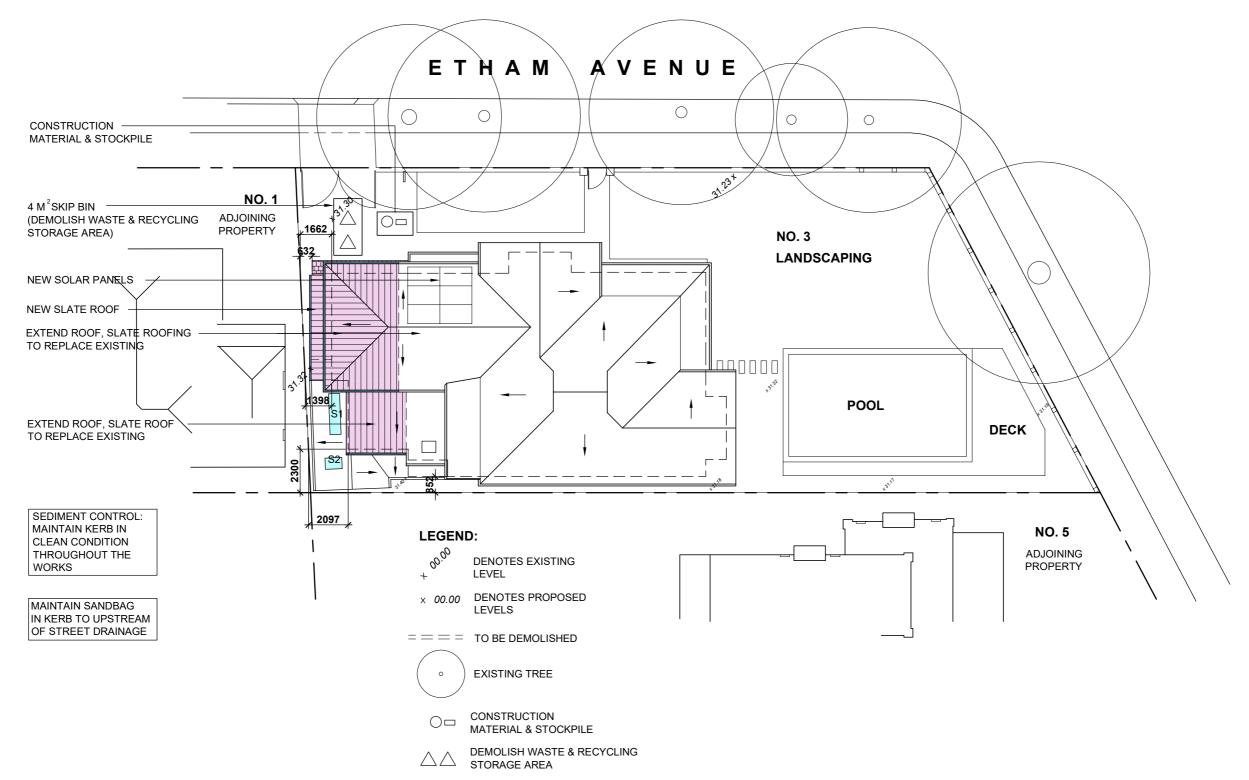

| Owner:      | Project Address:                                                                        | Drawing Title:   | Consultant:                                                                                                                                | Job No:             | Issue: | Date: Amendment Description: | Drawing No: |
|-------------|-----------------------------------------------------------------------------------------|------------------|--------------------------------------------------------------------------------------------------------------------------------------------|---------------------|--------|------------------------------|-------------|
| Nina MURRAY | <b>3 ETHAM AVENUE DARLING POINT</b><br>ALTERATIONS & ADDITIONS<br>TO EXISTING RESIDENCE | SITE & ROOF PLAN | VIENNA DESIGN PTY. LTD.<br>SUITE 602 NO. 37 BLIGH ST. SYDNEY 2000<br>Email: studio@viennadesign.com.au<br>Website: www.viennadesign.com.au | A21761 Scale: 1:200 | A      | JUN22 DA ISSUE               | DA01        |

| LEGENI  | D:                         |
|---------|----------------------------|
| + 00.00 | DENOTES EXISTING<br>LEVEL  |
| × 00.00 | DENOTES PROPOSED<br>LEVELS |
| ====    | TO BE DEMOLISHED           |
|         | EXISTING WALLS             |
|         |                            |