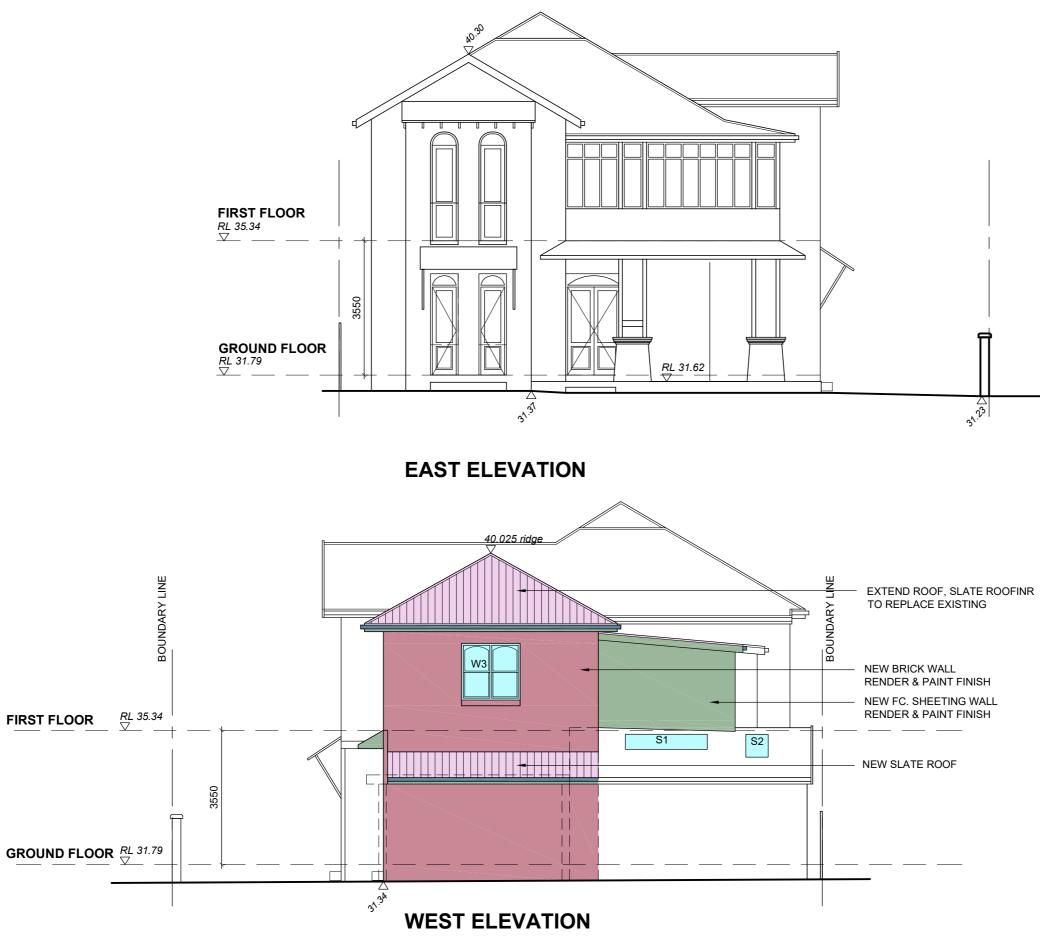

| Owner:      | Project Address:                                                                        | Drawing Title: | Consultant:                                                                                                                                | Job No:                | Issue: | Date: | Amendment Description: | Drawing No: |
|-------------|-----------------------------------------------------------------------------------------|----------------|--------------------------------------------------------------------------------------------------------------------------------------------|------------------------|--------|-------|------------------------|-------------|
| Nina MURRAY | <b>3 ETHAM AVENUE DARLING POINT</b><br>ALTERATIONS & ADDITIONS<br>TO EXISTING RESIDENCE | ELEVATIONS     | VIENNA DESIGN PTY. LTD.<br>SUITE 602 NO. 37 BLIGH ST. SYDNEY 2000<br>Email: studio@viennadesign.com.au<br>Website: www.viennadesign.com.au | A21761<br>Scale: 1:100 | A      | JUN22 | DA ISSUE               | DA07        |