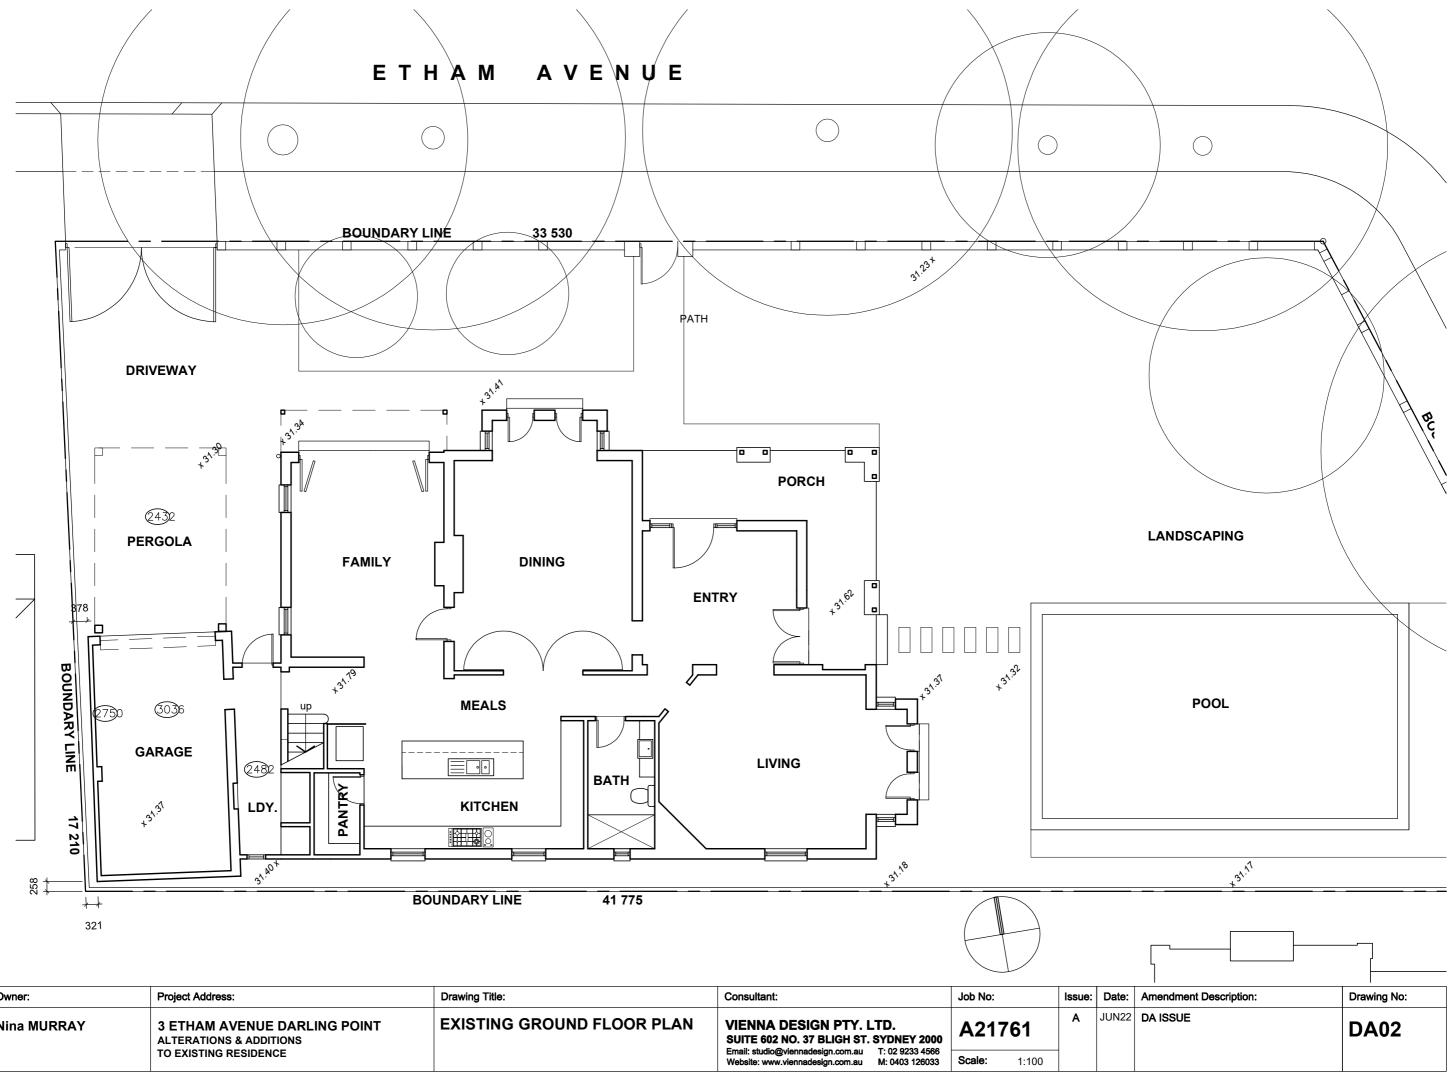

| Owner:      | Project Address:                                                                 | Drawing Title:             | Consultant:                                                                                                                                                  | Job No:                | Issue: | Date: |
|-------------|----------------------------------------------------------------------------------|----------------------------|--------------------------------------------------------------------------------------------------------------------------------------------------------------|------------------------|--------|-------|
| Nina MURRAY | 3 ETHAM AVENUE DARLING POINT<br>ALTERATIONS & ADDITIONS<br>TO EXISTING RESIDENCE | EXISTING GROUND FLOOR PLAN | VIENNA DESIGN PTY. LTD.<br>SUITE 602 NO. 37 BLIGH ST. SYDNEY 2000<br>Email: studio@viennadesign.com.au<br>Website: www.viennadesign.com.au<br>M: 0403 126033 | A21761<br>Scale: 1:100 | A      | JUN22 |