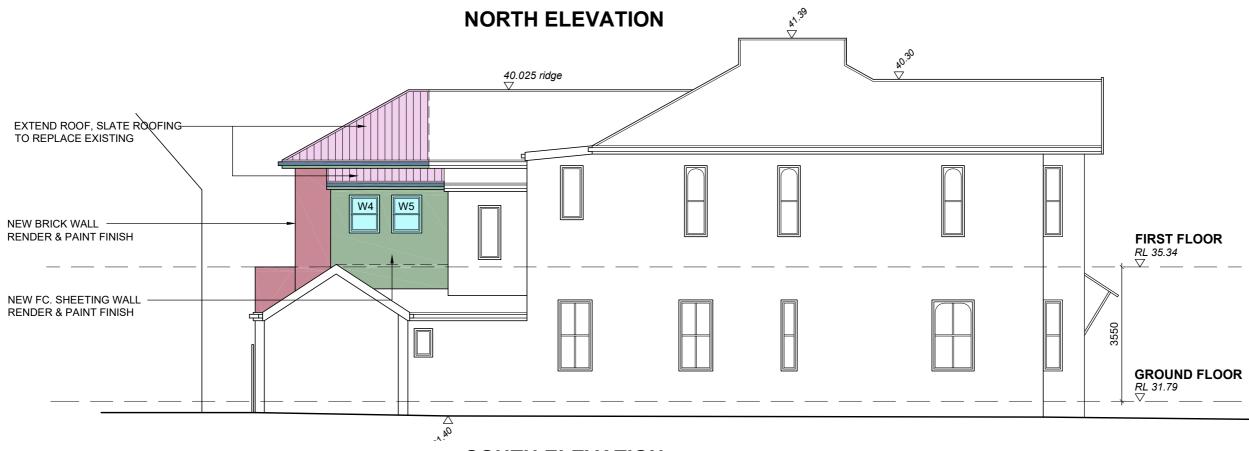

| Owner:      | Project Address:                                                                        | Drawing Title: | Consultant:                                                                                                                                | Job No:                | Issue: | Date: | Amendment Description: | Drawing No: |
|-------------|-----------------------------------------------------------------------------------------|----------------|--------------------------------------------------------------------------------------------------------------------------------------------|------------------------|--------|-------|------------------------|-------------|
| Nina MURRAY | <b>3 ETHAM AVENUE DARLING POINT</b><br>ALTERATIONS & ADDITIONS<br>TO EXISTING RESIDENCE | ELEVATIONS     | VIENNA DESIGN PTY. LTD.<br>SUITE 602 NO. 37 BLIGH ST. SYDNEY 2000<br>Email: studio@viennadesign.com.au<br>Website: www.viennadesign.com.au | A21761<br>Scale: 1:100 | A      | JUN22 | DA ISSUE               | DA07        |