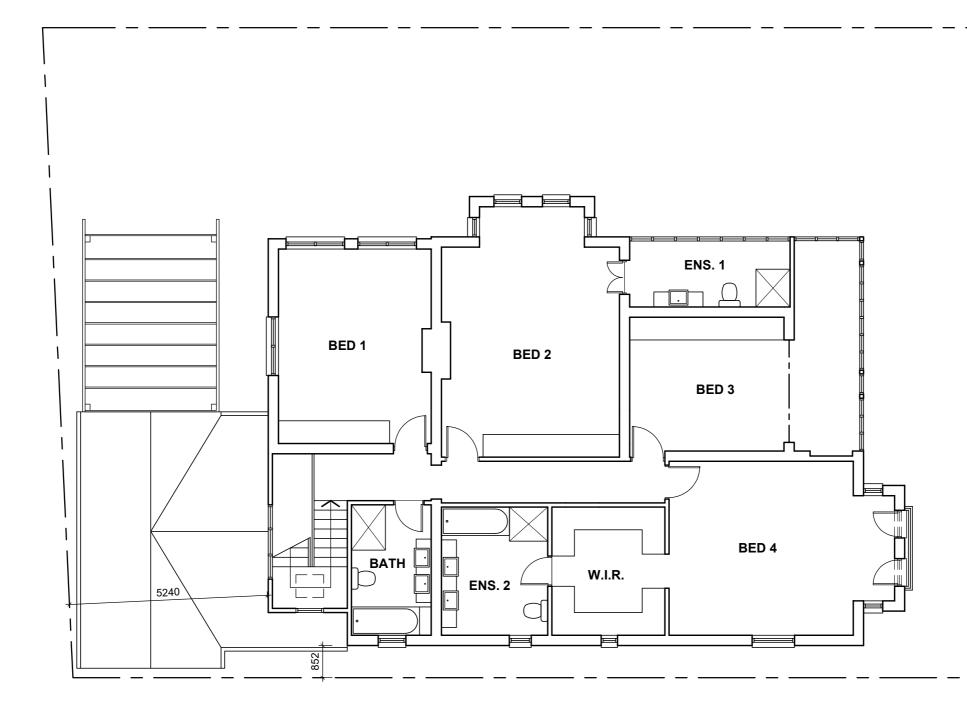

| Owner:      | Project Address:                                                                 | Drawing Title:            | Consultant:                                                                                                                                                                     | Job No:                | Issue: | Date: | Amendment Description: | Drawing No: |
|-------------|----------------------------------------------------------------------------------|---------------------------|---------------------------------------------------------------------------------------------------------------------------------------------------------------------------------|------------------------|--------|-------|------------------------|-------------|
| Nina MURRAY | 3 ETHAM AVENUE DARLING POINT<br>ALTERATIONS & ADDITIONS<br>TO EXISTING RESIDENCE | EXISTING FIRST FLOOR PLAN | VIENNA DESIGN PTY. LTD.<br>SUITE 602 NO. 37 BLIGH ST. SYDNEY 2000<br>Email: studio@viennadesign.com.au<br>Website: www.viennadesign.com.au<br>K: 02 9233 4566<br>M: 0403 126033 | A21761<br>Scale: 1:100 | A      | JUN22 | DA ISSUE               | DA03        |