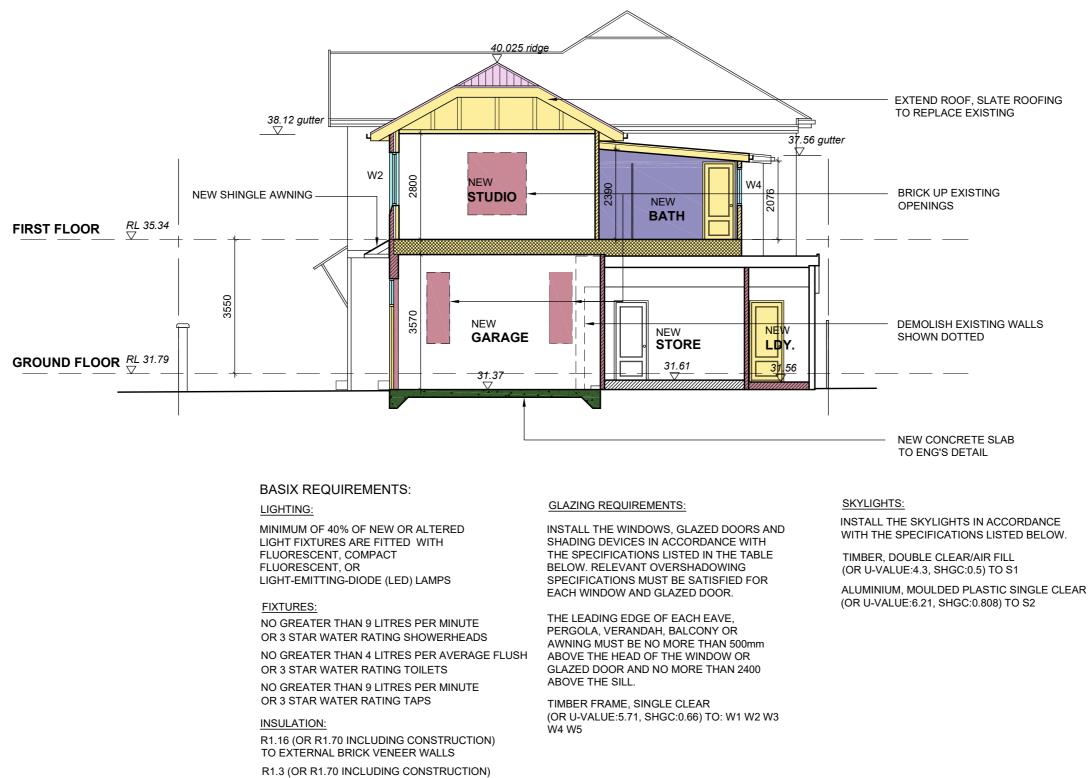

Owner: Project Address: Drawing Title: Consultant: Job No: Issue: Dat JUN Α **Nina MURRAY** VIENNA DESIGN PTY. LTD. **3 ETHAM AVENUE DARLING POINT SECTION A** A21761 SUITE 602 NO. 37 BLIGH ST. SYDNEY 2000 **ALTERATIONS & ADDITIONS** Email: studio@viennadesign.com.au T: 02 9233 4566 Website: www.viennadesign.com.au M: 0403 126033 **BASIX REQUIREMENTS** TO EXISTING RESIDENCE Scale: 1:100

TO EXTERNAL FRAMED WALLS R2.50(UP) TO FLAT CEILING FOIL/SARKING TO PITCHED ROOF

(MEDIUM (SOLAR ABSORPTANCE 0.475-0.70))

| ate: | Amendment Description: | Drawing No: |
|------|------------------------|-------------|
| N22  | DA ISSUE               | DA08        |