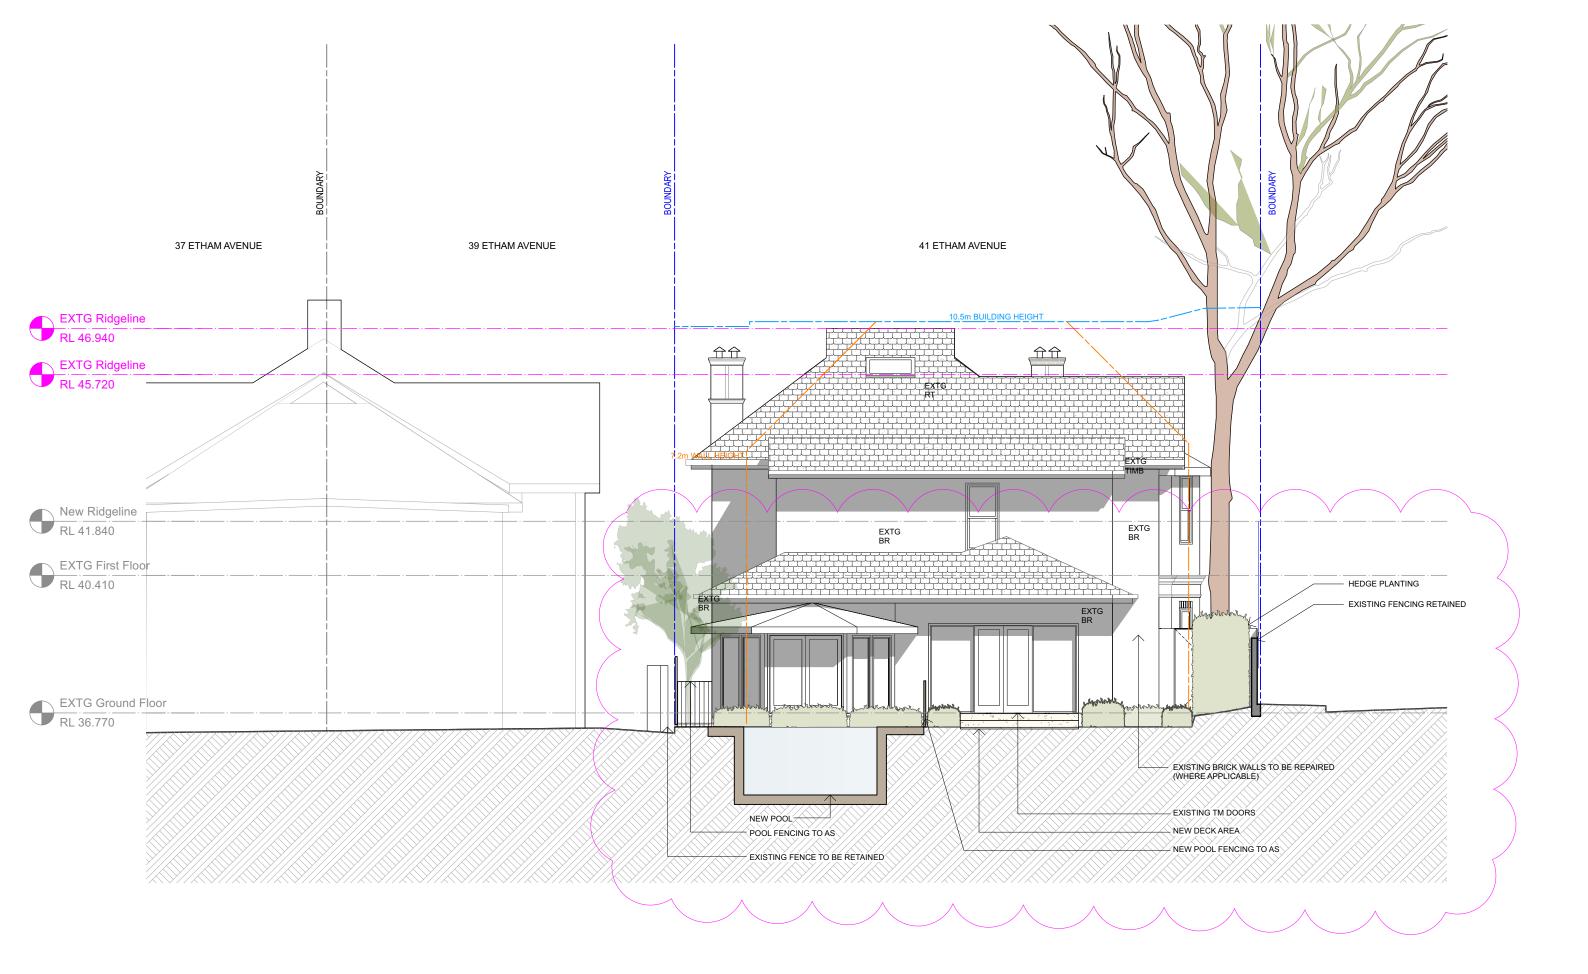

DO NOT SCALE DRAWINGS. CHECK ALL DIMENSIONS AND LEVELS ON SITE. REPORT DISCREPANCIES TO ARCHITECT PRIOR TO COMMENCING WORK. COPYRIGHT FOR THIS DESIGN RESIDES WITH THE ARCHITECTS.

| B 22/6/22<br>A 15/9/21  |                        | ISSUE TO COURT<br>DA SUBMISSION |                  |         |        |            |           |        |
|-------------------------|------------------------|---------------------------------|------------------|---------|--------|------------|-----------|--------|
| ISSUE                   | DATE                   |                                 | REVISION         |         |        |            |           |        |
| Etham Avenue Residence  |                        |                                 |                  |         |        |            | PROJECT # | LED    |
| CLIENT                  | Jacinta & Da           |                                 | vid Lidbottor    |         | DATE # | 02/09/2021 | DWG #     |        |
|                         | Jacinta                | x Da                            | via Liabellei    |         | SCALE  | 1:100 @ A3 | Г         | 0A07   |
| DWG                     | Dranged West Flavetian |                                 |                  |         | DRAWN  | JM         |           | , unit |
| Proposed West Elevation |                        |                                 |                  |         | CHKD   | RW         | REVISION  | В      |
|                         | 10 100 W               | illiam                          | Street Sydney NS | W/ 2000 |        |            |           |        |